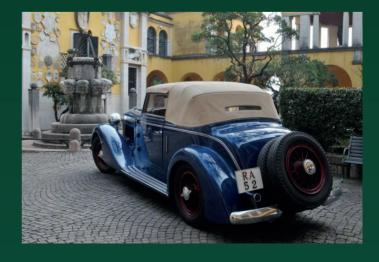

### 7TH WORLD HISTORICAL MOTORING DAY VICTORIAL OF THE ITALIANS OF GARDONE RIVIERA COMPETITION OF ELEGANCE FOR VINTAGE CARS, MOTORCYCLES AND BOATS "D'ANNUNZIO AND NUVOLARI REFEREES OF ELEGANCE"

Art.1) The International Motoring Association Club and the Vittoriale degli Italiani Foundation, with the patronage of the Ministry of Culture and the Automobile Club of Italy, the Italian Motorcycle Federation and the Italian Naval League, organize the Concorso d'Eleganza for vintage cars, motorbikes and boats called "d'Annunzio and Nuvolari arbitrators of elegance" which will take place inside the park of the D'Annunzio residence on 27-28 April 2024.

Art.2) The event is dedicated to cars and motorbikes built from the beginning up to 1990

Art.3) Each applicant will be able to nominate a vehicle by sending the specifically prepared descriptive sheet (downloadable from the website http://www.concorsotrattamento.aim.com/) accompanied by 5 photos for the cars (3/4 front, 3/4 rear, complete side, car interior and engine compartment) and two for motorbikes (right and left side) to the following email address info@thesecretgate.com by 03/30/2024. The candidate vehicles will be previously evaluated by the Competition Technical Committee. The applicant will then be contacted by the organizer by 03/30/2024 to confirm acceptance of the application to participate in the Competition.