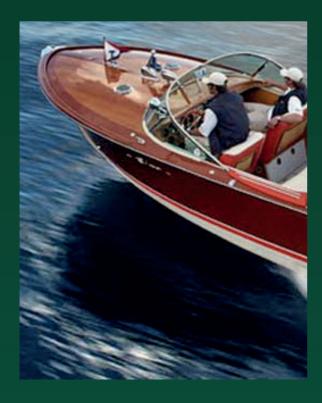

### 7TH WORLD HISTORICAL MOTORING DAY VICTORIAL OF THE ITALIANS OF GARDONE RIVIERA COMPETITION OF ELEGANCE FOR VINTAGE CARS, MOTORCYCLES AND BOATS "D'ANNUNZIO AND NUVOLARI REFEREES OF ELEGANCE"

Art.1) The International Motoring Association Club and the Vittoriale degli Italiani Foundation, with the patronage of the Ministry of Culture and the Automobile Club of Italy, the Italian Motorcycle Federation and the Italian Naval League, organize the Concorso d'Eleganza for vintage cars, motorbikes and boats called "d'Annunzio and Nuvolari arbitrators of elegance" which will take place inside the park of the D'Annunzio residence on 27-28 April 2024.

Art.2) The event is dedicated to cars and motorbikes built from the beginning up to 1990

Art.3) Each applicant will be able to nominate a vehicle by sending the specifically prepared descriptive sheet (downloadable from the website http://www.concorsotrattamento.aim.com/) accompanied by 5 photos for the cars (3/4 front, 3/4 rear, complete side, car interior and engine compartment) and two for motorbikes (right and left side) to the following email address info@thesecretgate.com by 03/30/2024. The candidate vehicles will be previously evaluated by the Competition Technical Committee. The applicant will then be contacted by the organizer by 03/30/2024 to confirm acceptance of the application to participate in the Competition.